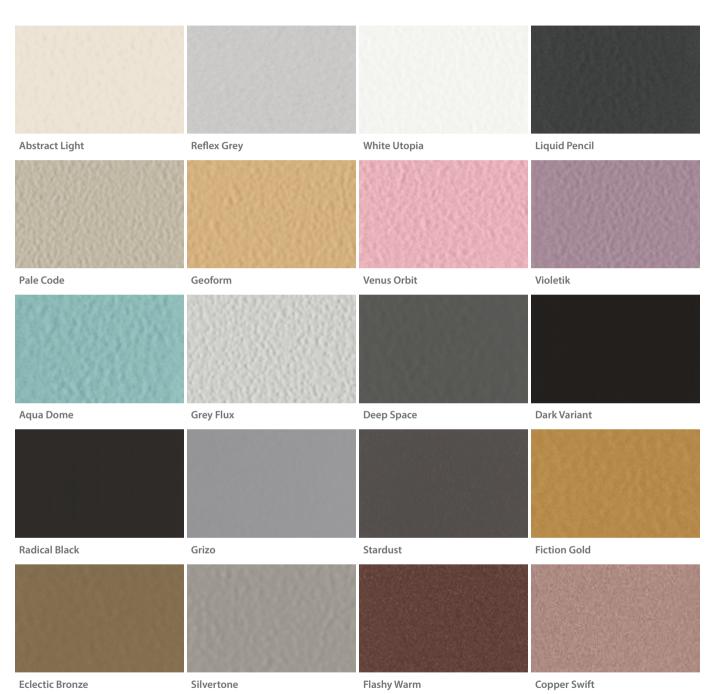

#### with paint

Wall Paint White Utopia Floor Rubber 6801 Handrail K3 Ceiling OLP1 Led Panel

#### Walls **Paint**

Colours may differ slightly from those shown in the brochure, owing to the limitations of the printing process.

Pictures of the materials illustrate detailed part of each material and not its rendering on the cabin surface.