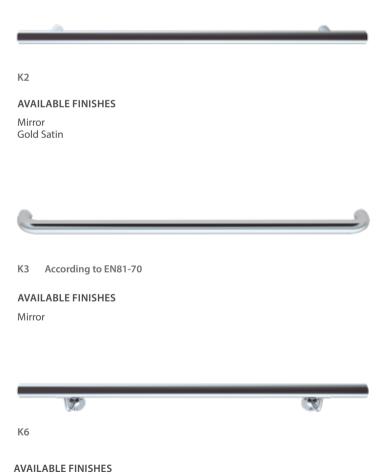

#### FINISHES

Satin Mirror Gold Mirror Gold Satin Paint

#### Handrails

Mirror

#### FINISHES

Satin Mirror Gold Mirror Gold Satin Paint

OLP1 (Led Panel)