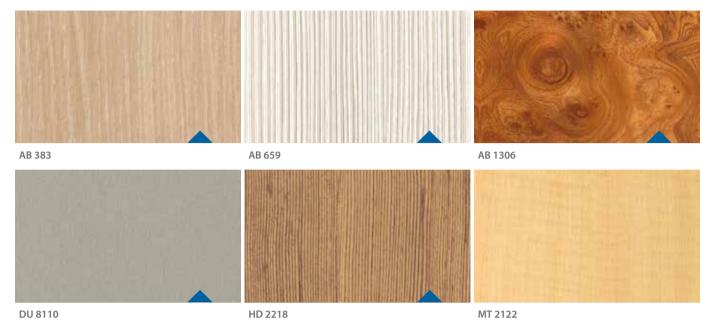

specifications that are ideal for residential, commercial use or public buildings.

The varied assortment of materials offered can transform the cabin's design to fit the building ambiance and use. Multiple options for walls, floor and ceiling, offer creative freedom to compile different aesthetic style types.







#### A310

A310 cabin is one of the most popular choices for a practical but elegant lift solution. Combining multiple design tools, create a cabin to your own design specifications and take advantage of a wide range of laminate walls, floor and ceiling options. A great choice for residential uses and private residences, this cabin presents a versatile and cost-effective solution.

Wall HP Laminate AB 383 Floor Rubber 6727 Handrail K2 Ceiling 03



#### Walls **HP Laminate**







#### A510

Sophistication and intellectual design define the A510 cabin. Available in a range of wooden walls and featuring elegant stainless steel detailing, such as the classic combination of polished oak veneer and stainless steel. This cabin is ideal for commercial uses that demand a touch of finesse.

Wall Wood veneer 10.66 (fire retardant) Floor Rubber 6801 Handrail K2 Ceiling 010



#### Walls Wood veneer (fire retardant)





10.96





The L310 cabin offers durability, simplicity and value for money and a range of interior materials that built to last. The popularity of this cabin lies in its functional but elegant design making it an ideal choice for all type of buildings.

Wall Stainless steel Satin Floor Rubber 6768 Handrail K2 Ceiling O14



#### Walls Stainless Steel