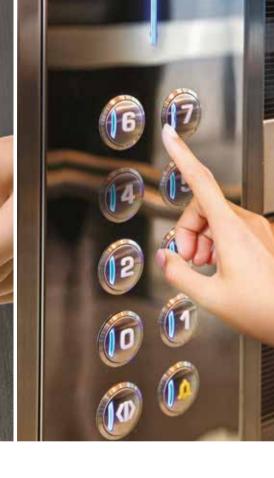

#### **Buttons**

B37Q according to EN81-70

DIMENSIONS (W) 37 mm x (H) 37 mm

B37R according to EN81-70

DIMENSIONS ø 30 mm

MT42

DIMENSIONS (W) 39 mm x (Y) 39 mm

RT42

**DIMENSIONS** ø 30 mm

MT42 according to EN81-70

DIMENSIONS (W) 39 mm x (Y) 39 mm

RT42 according to EN81-70

**DIMENSIONS** ø 30 mm