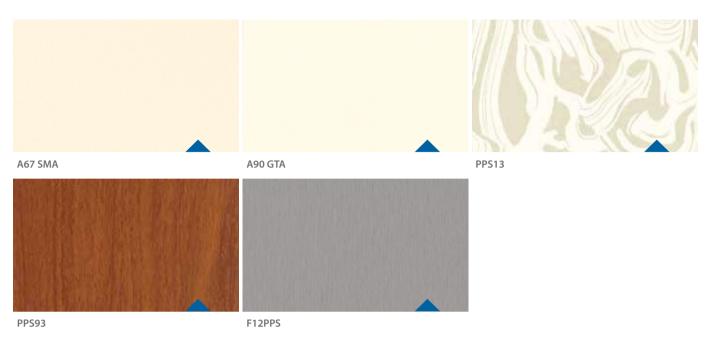

cabin, ideal for your lift.

#### **Advantages**

- Reduction of installation time by 20%
- Cost reduction thanks to optimized construction
- Improvements in aesthetics & materials

# Optimized construction

- No openings & curves on side panels
- New ceiling with LED panel
- New design for easy replacement of lighting
- No visible screws on ceiling, car operating panels & sill
- Easy installation from inside the cabin
- Same construction for all car sling types
- Reduction of total ceiling height
- New packaging





#### with stainless steel

Wall Stainless steel satin Floor Vinyl Cement Block Handrail K2 Ceiling 014



#### Walls Stainless Steel



Satin





#### with skinplate

Wall Skinplate F12PPS Floor Artificial granite Regal White Handrail K2 Ceiling 014



#### Walls Skinplate





#### with paint

Wall Paint White Utopia Floor Rubber 6801 Handrail K3 Ceiling OLP1 Led Panel



#### Walls **Paint**





Colours may differ slightly from those shown in the brochure, owing to the limitations of the printing process.

Pictures of the materials illustrate detailed part of each material and not its rendering on the cabin surface.



#### Laminates



# Purity Interior materials

#### Floors Rubbers



#### Artificial Granites



Vinyl



Oak Luxus



Colours may differ slightly from those shown in the brochure, owing to the limitations of the printing process.

Pictures of the materials illustrate detailed part of each material and not its rendering on the cabin surface.

#### Ceilings

#### FINISHES

Satin Mirror Gold Mirror Gold Satin Paint



#### Handrails







KL