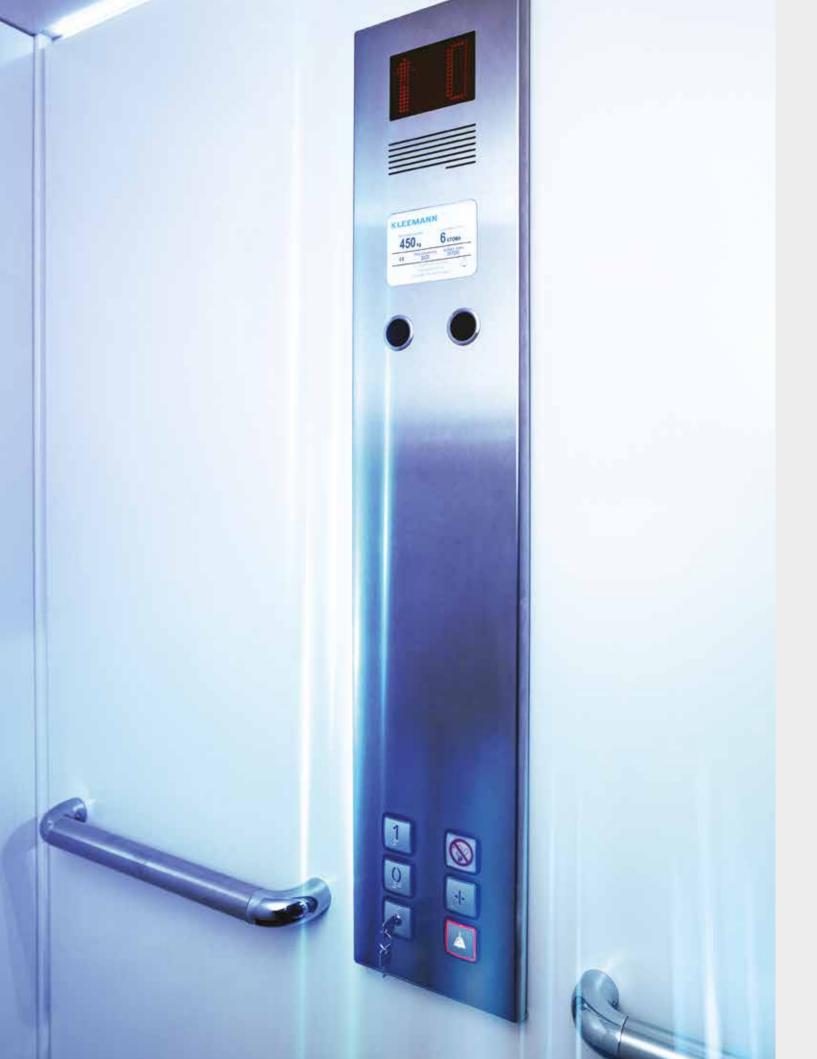

#### Landing Indicator

**GN-SH301 DIMENSIONS** (W) 250 mm x (D) 22 mm (H) 87 mm

Car Operating Panel

**GN-SC300 DIMENSIONS** (W) 200 mm x (D) 24 mm (H) 1000 mm

#### **Landing Operating** Panel

GN-SL300 DIMENSIONS (W) 87 mm x (D) 22 mm (H) 250 mm