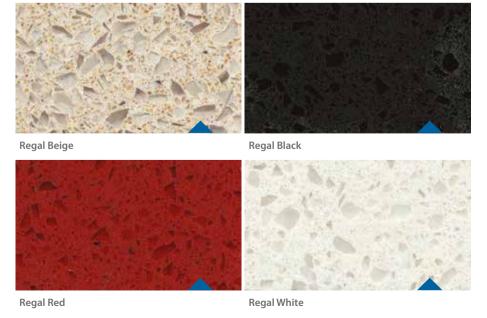

#### with skinplate

Wall Skinplate F12PPS Floor Artificial granite Regal White Handrail K2 Ceiling 014

#### Artificial Granites

Vinyl

Oak Luxus

Colours may differ slightly from those shown in the brochure, owing to the limitations of the printing process.

Pictures of the materials illustrate detailed part of each material and not its rendering on the cabin surface.

#### Artificial Granites

Also available at KLEEMANN Portal

Colours may differ slightly from those shown in the brochure, owing to the limitations of the printing process.

Pictures of the materials illustrate detailed part of each material and not its rendering on the cabin surface.