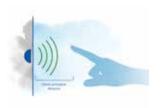

# Touchless buttons

An 100% antibacterial solution that operates by infrared induction which detects the call's activation.