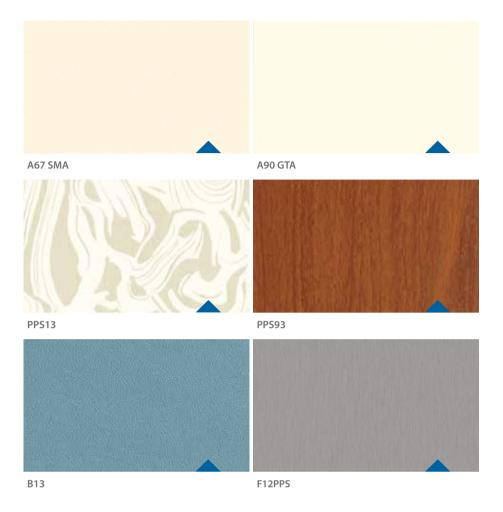

ls illustrate detailed part of each material and not its rendering on the cabin surface.

#### Stainless Steel Checkerplate



Aluminium Checkerplate



#### Handrails



Mirror

#### Ceilings

#### FINISHES

Satin Mirror Gold Mirror Gold Satin Paint









OLP1 (Led Panel)





# Design options Doors



Design options Doors Semi-automatic doors



# **Automatic** doors



Automatic **Big Vision** 

#### AVAILABLE FINISHES

Stainless steel Skinplate



Automatic Full Glass

#### **AVAILABLE FINISHES**

Stainless steel Skinplate



Automatic Full

#### AVAILABLE FINISHES

Stainless steel Skinplate Paint

# Semi-automatic doors



Classic



M310



C310





C520

AVAILABLE FINISHES FOR ALL SEMI-AUTOMATIC DOORS

Stainless steel Skinplate Paint

#### Finishes Stainless Steel



Skinplate



Paint





Colours may differ slightly from those shown in the brochure, owing to the limitations of the printing process.

Pictures of the materials illustrate detailed part of each material and not its rendering on the cabin surface.





# Design options Operating panels



Design options Operating panels Surface Mounted

Surface

Mounted



## Flush Mounted



#### Landing Indicator

P95-902 DIMENSIONS (W) 230 mm x (D) 20 mm x (H) 92 mm

1

#### Car Operating Panel

AKC BES DIMENSIONS (W) 200 mm x (H) 2000 mm



#### **Landing Operating**

AKL DIMENSIONS (W) 85 mm x (H) 265 mm



#### Panel



#### Landing Indicator

**GN-SH301 DIMENSIONS** (W) 250 mm x (D) 22 mm (H) 87 mm



Car Operating Panel

**GN-SC300 DIMENSIONS** (W) 200 mm x (D) 24 mm (H) 1000 mm



#### **Landing Operating**