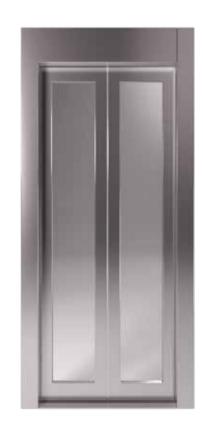

# **Automatic** doors

Automatic **Big Vision** 

#### AVAILABLE FINISHES

Stainless steel Skinplate

Automatic Full Glass

#### **AVAILABLE FINISHES**

Stainless steel Skinplate

Automatic Full