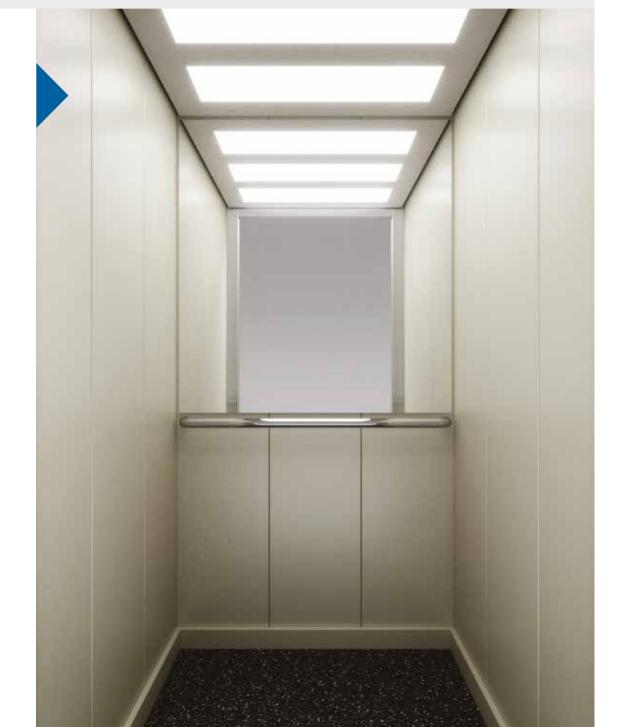

#### with paint

Wall Paint White Utopia Floor Rubber 6801 Handrail K3 Ceiling OLP1 Led Panel

#### Walls **Paint**

Colours may differ slightly from those shown in the brochure, owing to the limitations of the printing process.

Pictures of the materials illustrate detailed part of each material and not its rendering on the cabin surface.