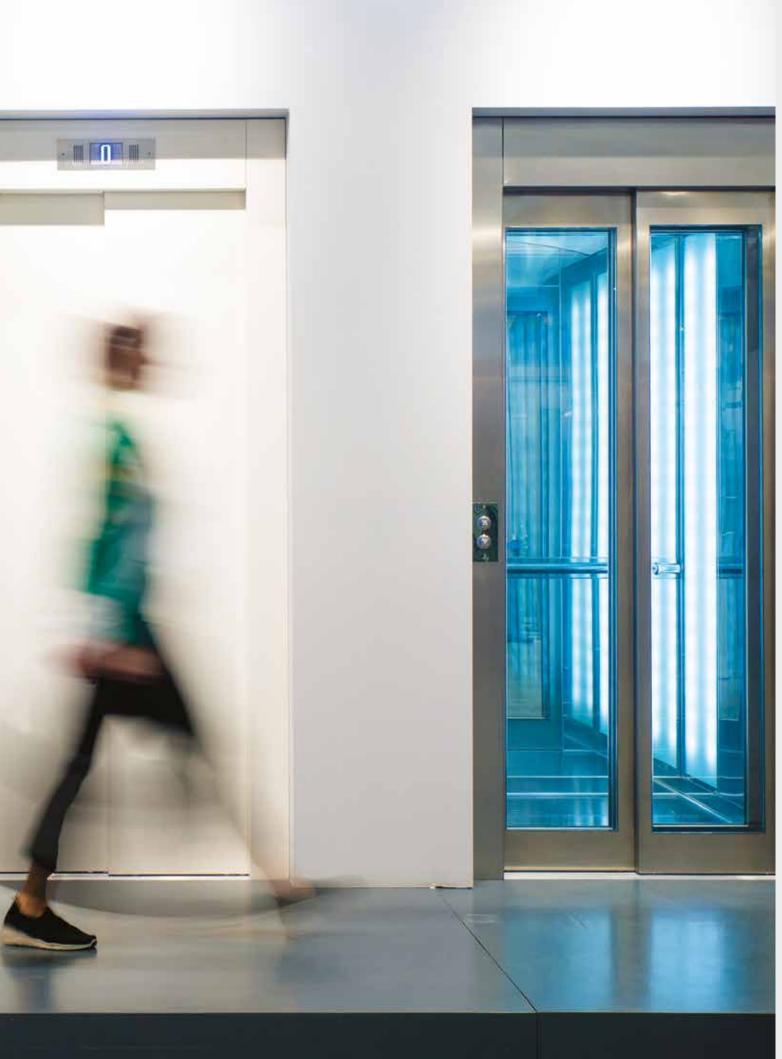

# Design options Doors

Design options Doors Semi-automatic doors

# **Automatic** doors

Automatic **Big Vision** 

#### AVAILABLE FINISHES

Stainless steel Skinplate

Automatic Full Glass

#### **AVAILABLE FINISHES**

Stainless steel Skinplate

Automatic Full

#### AVAILABLE FINISHES

Stainless steel Skinplate Paint

# Semi-automatic doors

Classic

M310

C310

C520

AVAILABLE FINISHES FOR ALL SEMI-AUTOMATIC DOORS

Stainless steel Skinplate Paint

#### Finishes Stainless Steel

Skinplate

Paint

Colours may differ slightly from those shown in the brochure, owing to the limitations of the printing process.

Pictures of the materials illustrate detailed part of each material and not its rendering on the cabin surface.