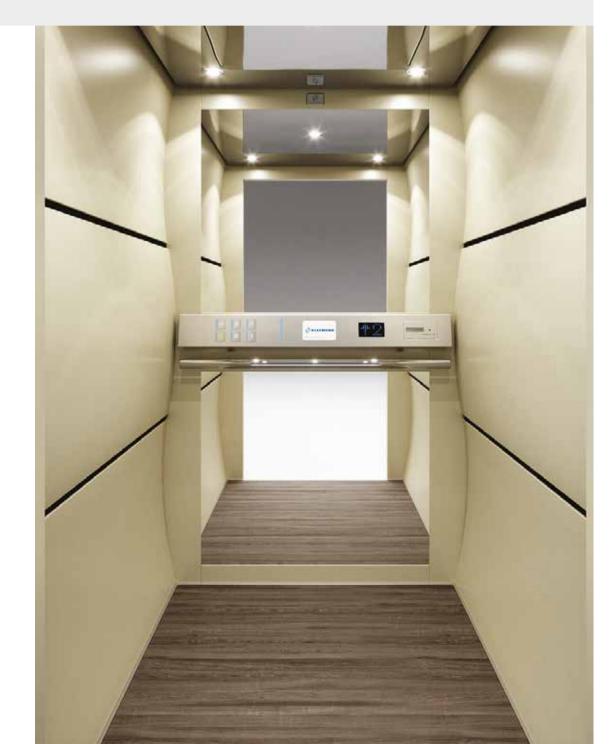

# Design options Cabins

Purity cabin, the new addition to the standard range, combines optimized construction and upgrade of materials with simultaneous reduction of cost and installation time. Easy installation from inside the cabin, minimal design with no visible screws, and new packaging that minimizes installation time, are just few of the advantages that make Purity a high-quality cabin, ideal for your lift.

# Optimized construction

- No openings & curves on side panels
- New ceiling with LED panel
- New design for easy replacement of lighting
- No visible screws on ceiling, car operating panels & sill
- Easy installation from inside the cabin
- Same construction for all car sling types
- Reduction of total ceiling height
- New packaging