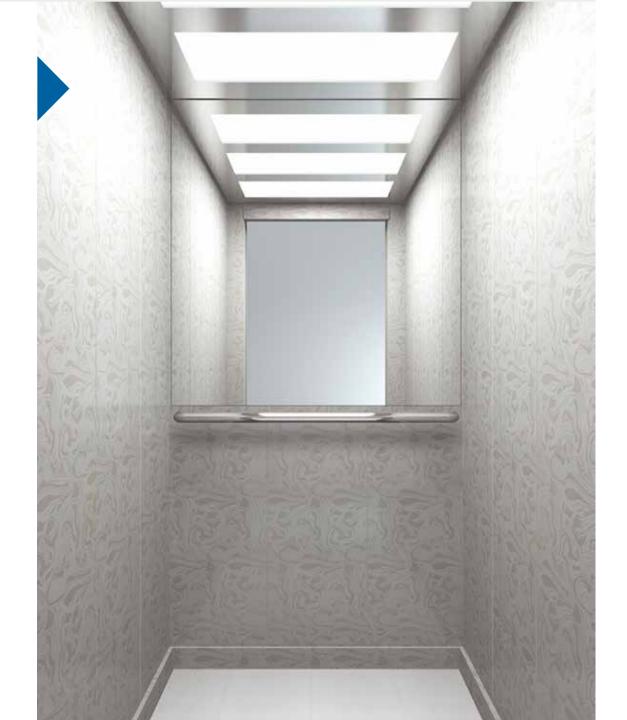

#### with stainless steel

Wall Stainless steel satin Floor Vinyl Cement Block Handrail K2 Ceiling 014

#### Walls Stainless Steel

Satin