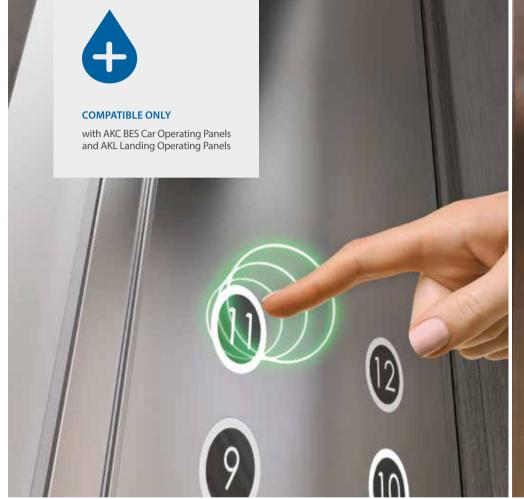

# Design options Operating panels

Design options Operating panels Surface Mounted

Surface

Mounted

## Flush Mounted

#### Landing Indicator

P95-902 DIMENSIONS (W) 230 mm x (D) 20 mm x (H) 92 mm

1

#### Car Operating Panel

AKC BES DIMENSIONS (W) 200 mm x (H) 2000 mm

#### **Landing Operating**

AKL DIMENSIONS (W) 85 mm x (H) 265 mm