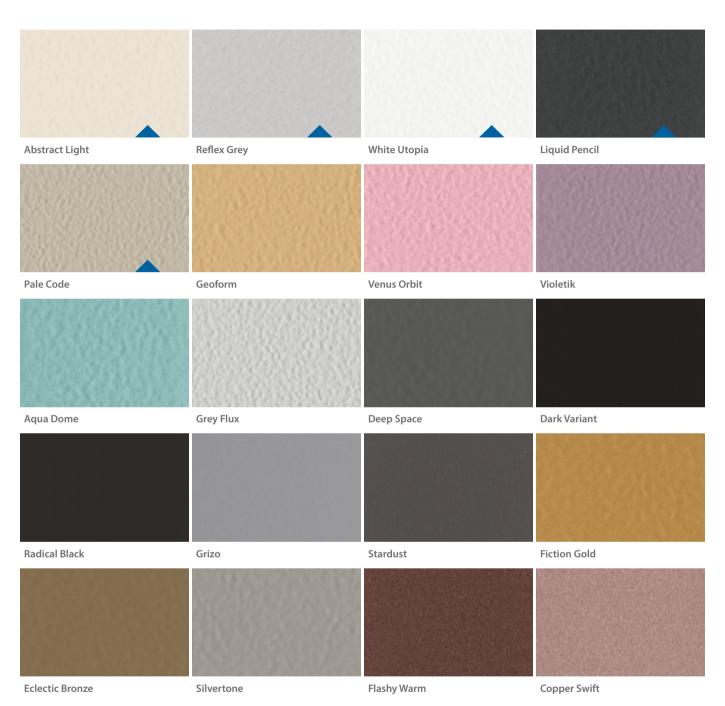

#### **Paint**

#### AVAILABLE FINISHES

Stainless steel Skinplate Paint

#### Finishes Stainless Steel

Skinplate

Paint

Colours may differ slightly from those shown in the brochure, owing to the limitations of the printing process.

Pictures of the materials illustrate detailed part of each material and not its rendering on the cabin surface.