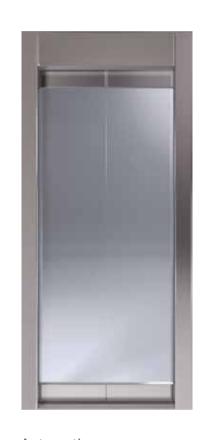

# **Automatic** doors

Automatic **Big Vision** 

#### AVAILABLE FINISHES

Stainless steel Skinplate

Automatic Full Glass

#### **AVAILABLE FINISHES**

Stainless steel Skinplate

Automatic Full