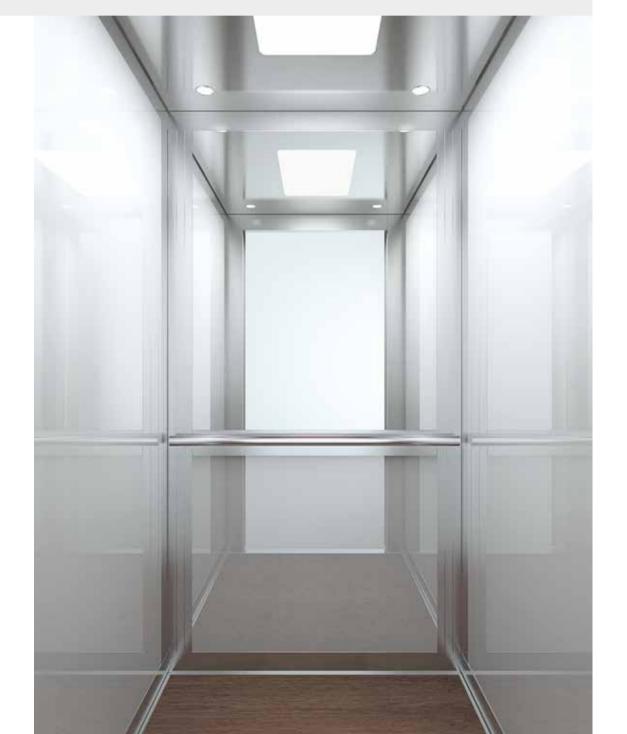

#### with stainless steel

Wall Stainless steel satin Floor Vinyl Cement Block Handrail K2 Ceiling 014

#### Walls Stainless Steel

Satin