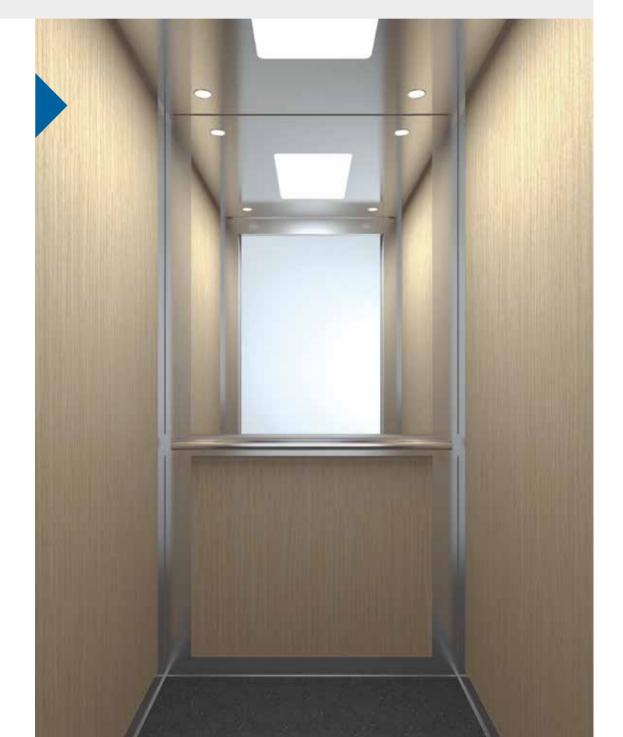

#### A310

A310 cabin is one of the most popular choices for a practical but elegant lift solution. Combining multiple design tools, create a cabin to your own design specifications and take advantage of a wide range of laminate walls, floor and ceiling options. A great choice for residential uses and private residences, this cabin presents a versatile and cost-effective solution.

Wall HP Laminate AB 383 Floor Rubber 6727 Handrail K2 Ceiling 03

#### Walls **HP Laminate**