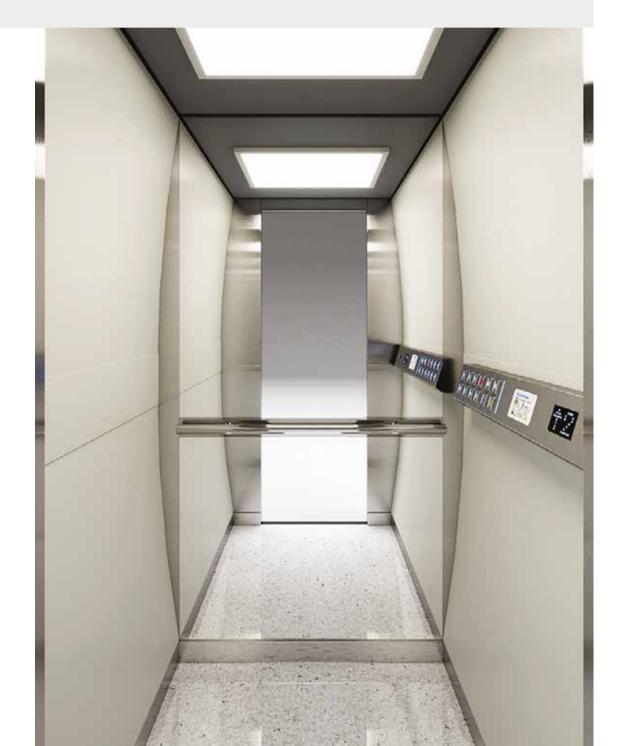

#### with paint

Wall Paint White Utopia Floor Rubber 6801 Handrail K3 Ceiling OLP1 Led Panel

#### Walls **Paint**

Colours may differ slightly from those shown in the brochure, owing to the limitations of the printing process.

Pictures of the materials illustrate detailed part of each material and not its rendering on the cabin surface.