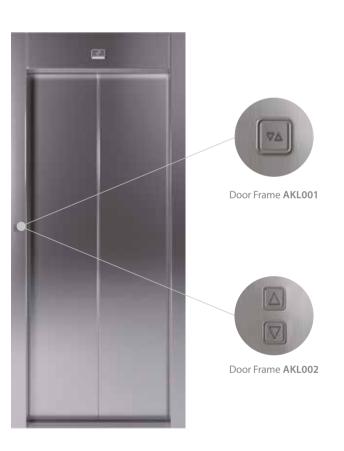

#### **Landing Operating**

AKL DIMENSIONS (W) 85 mm x (H) 265 mm

#### Characteristics

- Available also with Dot Matrix display
- Compatible also with buttons B37R
- Black plexiglass finishing

Design options
Operating panels
Door Frame

Door

Frame