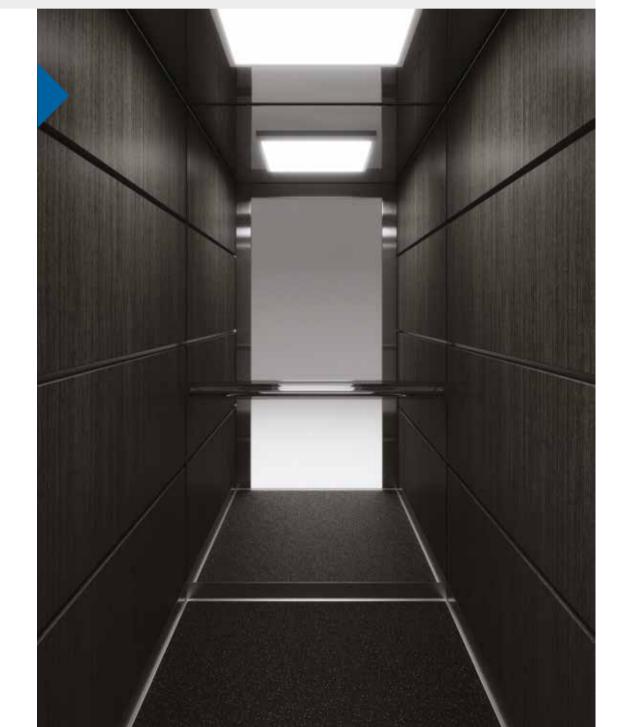

#### A510

Sophistication and intellectual design define the A510 cabin. Available in a range of wooden walls and featuring elegant stainless steel detailing, such as the classic combination of polished oak veneer and stainless steel. This cabin is ideal for commercial uses that demand a touch of finesse.

Wall Wood veneer 10.66 (fire retardant) Floor Rubber 6801 Handrail K2 Ceiling 010

#### Walls Wood veneer (fire retardant)

10.96

The L310 cabin offers durability, simplicity and value for money and a range of interior materials that built to last. The popularity of this cabin lies in its functional but elegant design making it an ideal choice for all type of buildings.