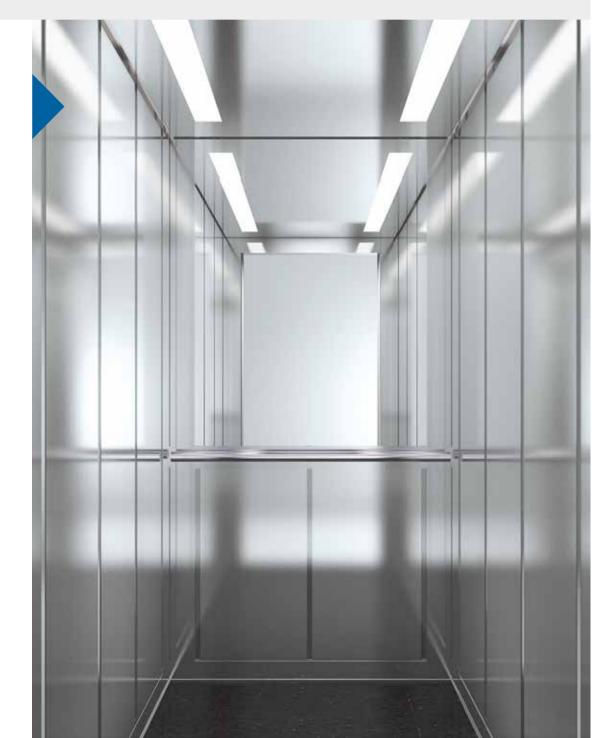

Wall Stainless steel Satin Floor Rubber 6768 Handrail K2 Ceiling O14

#### Walls Stainless Steel

Satin

Integrating simplicity and elegance, the L320 cabin is an excellent choice for a range of residential uses, home solution and offices. Offering modest, functional and contemporary design alongside a wide range of materials and possibilities, this cabin provides a versatile and flexible solution.