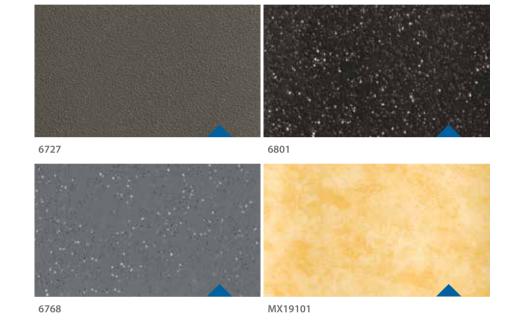

#### Floors Rubbers

Wall HP Laminate AB 383 Floor Rubber 6727 Handrail K2 Ceiling 03

Wall Wood veneer 10.66 (fire retardant) Floor Rubber 6801 Handrail K2 Ceiling 010

Wall Stainless steel Satin Floor Rubber 6768 Handrail K2 Ceiling O14

Wall Paint Pale Code Floor Rubber 6801 Handrail K3 Ceiling O55