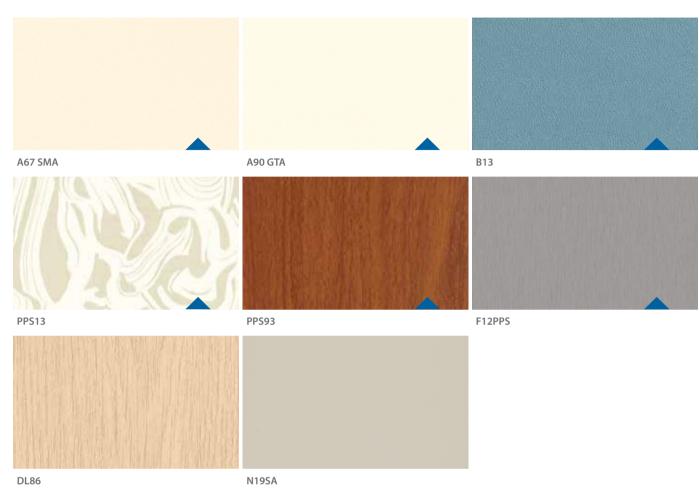

#### Laminates

#### A310

A310 cabin is one of the most popular choices for a practical but elegant lift solution. Combining multiple design tools, create a cabin to your own design specifications and take advantage of a wide range of laminate walls, floor and ceiling options. A great choice for residential uses and private residences, this cabin presents a versatile and cost-effective solution.

#### Walls **HP Laminate**