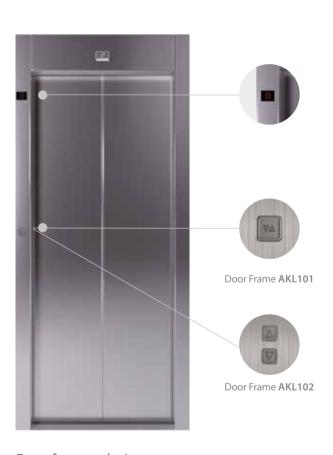

# Surface Mounted

FTHL SLIM DIMENSIONS (W) 230 mm x (D) 10 mm x (H) 108 mm

Car Operating Panel

**DKC DIMENSIONS** (W) 200 mm x (D) 24 mm (H) 1000 mm

Landing Operating Panel

FTL INOX SLIM DIMENSIONS
(W) 108 mm x (D) 10 mm x (H) 230 mm

Door frame solution with no display

Door frame solution with display

#### Characteristics

- Available also with Dot Matrix display
- Compatible also with buttons B37R
- Black plexiglass finishing