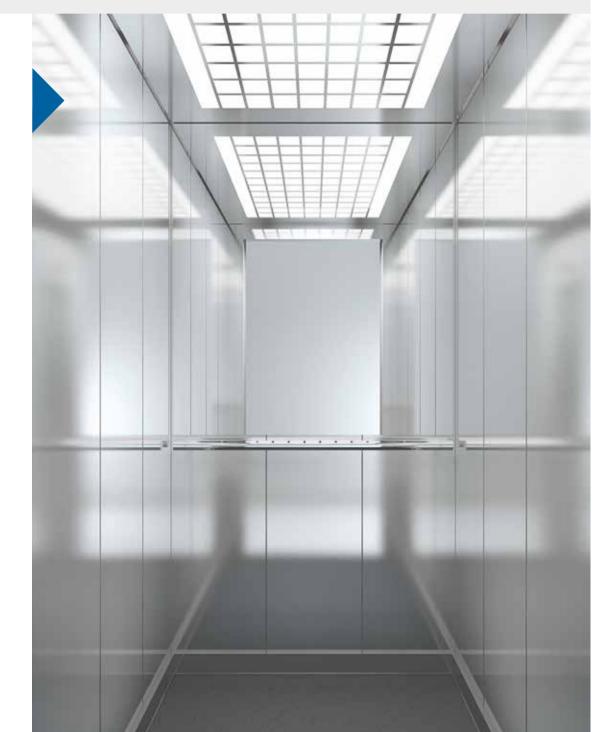

#### A510

Sophistication and intellectual design define the A510 cabin. Available in a range of wooden walls and featuring elegant stainless steel detailing, such as the classic combination of polished oak veneer and stainless steel. This cabin is ideal for commercial uses that demand a touch of finesse.