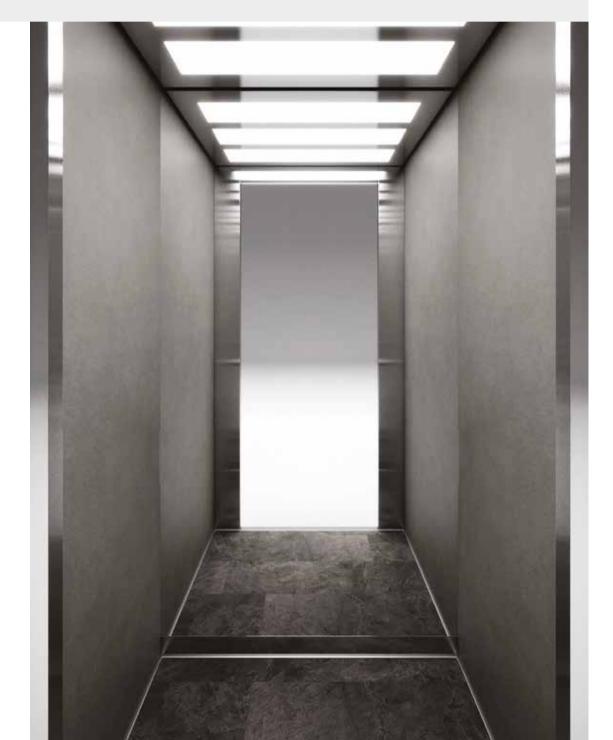

# Design options Cabins

Purity cabin, the new addition to the standard range, combines optimized construction and upgrade of materials with simultaneous reduction of cost and installation time. Easy installation from inside the cabin, minimal design with no visible screws, and new packaging that minimizes installation time, are just few of the advantages that make Purity a high-quality cabin, ideal for your lift.

# Optimized construction

- No openings & curves on side panels
- New ceiling with LED panel
- New design for easy replacement of lighting
- No visible screws on ceiling, car operating panels & sill
- Easy installation from inside the cabin
- Same construction for all car sling types
- Reduction of total ceiling height
- New packaging