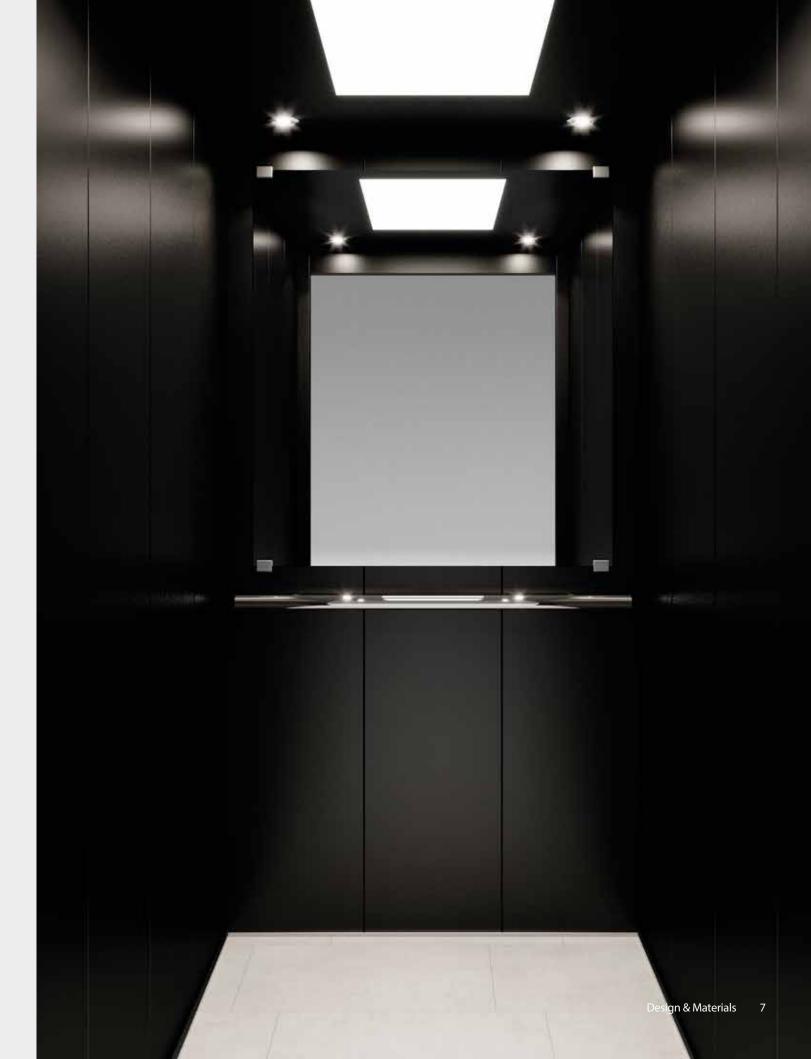

# Design options Cabins

Purity cabin, the new addition to the standard range, combines optimized construction and upgrade of materials with simultaneous reduction of cost and installation time. Easy installation from inside the cabin, minimal design with no visible screws, and new packaging that minimizes installation time, are just few of the advantages that make Purity a high-quality cabin, ideal for your lift.

#### **Advantages**

- Reduction of installation time by 20%
- Cost reduction thanks to optimized construction
- Improvements in aesthetics & materials

# Optimized construction

- No openings & curves on side panels
- New ceiling with LED panel
- New design for easy replacement of lighting
- No visible screws on ceiling, car operating panels & sill
- Easy installation from inside the cabin
- Same construction for all car sling types
- Reduction of total ceiling height
- New packaging