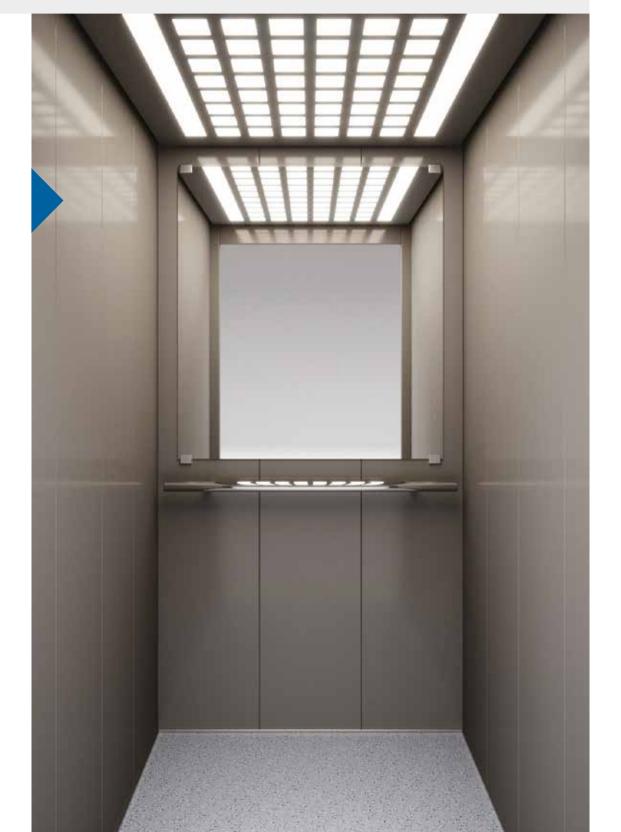

#### with stainless steel

Wall Stainless steel satin Floor Vinyl Cement Block Handrail K2 Ceiling 014

#### Walls Stainless Steel

Satin