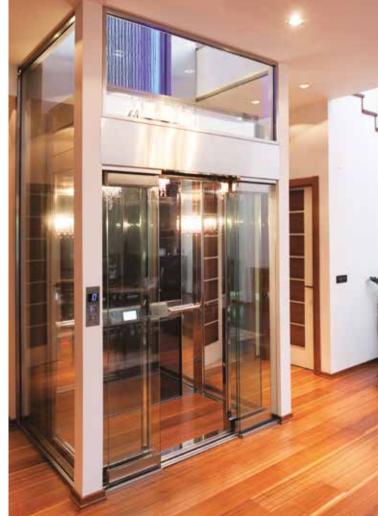

Transform your building with an explosion of colour and immerse your passengers in an uplifting and playful environment. Featuring glass walls to create a clean, fresh space, the L510 cabin is recommended for residential and commercial uses, hospitals and hotels.

Wall Glass B123 White Floor Laminate 8630 Handrail K2 Ceiling 03

Walls Glass

Versatility and simplicity define the L530 cabin. Suitable for both commercial and residential uses, this cabin is ideal for luxury private residences, commercial buildings and offices. Choose from a multitude of materials and finishes, from sumptuous interiors of stainless steel, to sleek contemporary spaces, and create a truly unique space.