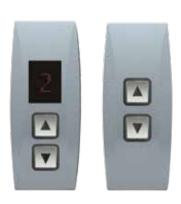

#### **Landing Operating**

AKL DIMENSIONS (W) 85 mm x (H) 265 mm

#### **Landing Operating** Panel

GN-SL300 DIMENSIONS (W) 87 mm x (D) 22 mm (H) 250 mm