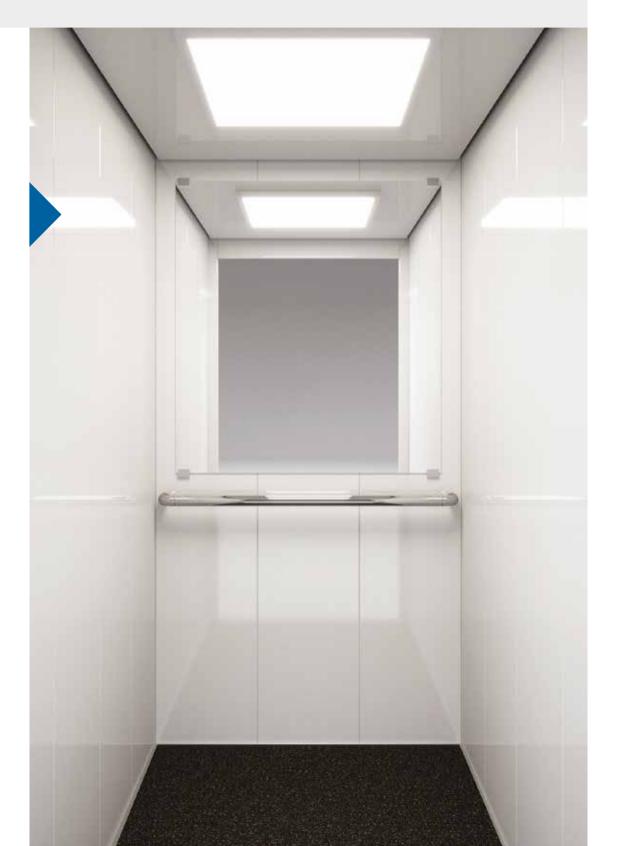

#### with paint

Wall Paint White Utopia Floor Rubber 6801 Handrail K3 Ceiling OLP1 Led Panel

#### Walls **Paint**

Colours may differ slightly from those shown in the brochure, owing to the limitations of the printing process.

Pictures of the materials illustrate detailed part of each material and not its rendering on the cabin surface.