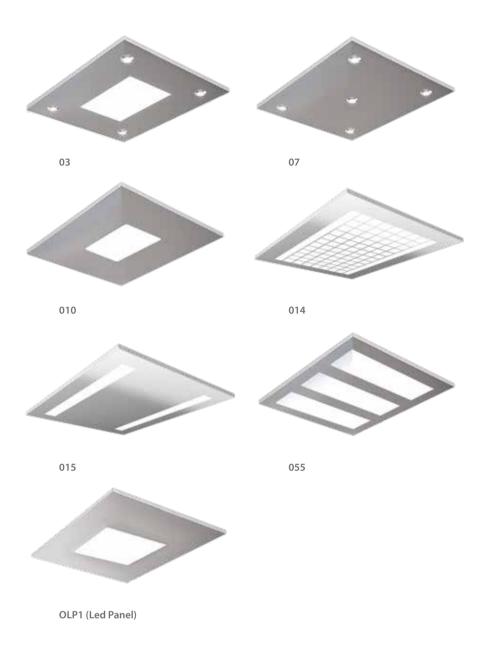

#### Walls Skinplate





#### with paint

Wall Paint White Utopia Floor Rubber 6801 Handrail K3 Ceiling OLP1 Led Panel



#### Walls **Paint**





Colours may differ slightly from those shown in the brochure, owing to the limitations of the printing process.

Pictures of the materials illustrate detailed part of each material and not its rendering on the cabin surface.



#### Laminates



# Purity Interior materials

#### Floors Rubbers



#### Artificial Granites



Vinyl



Oak Luxus



Colours may differ slightly from those shown in the brochure, owing to the limitations of the printing process.

Pictures of the materials illustrate detailed part of each material and not its rendering on the cabin surface.

#### Ceilings

#### FINISHES

Satin Mirror Gold Mirror Gold Satin Paint



#### Handrails







KLEEMANN range of cabins is wide and versatile featuring cabin solutions that are customizable and can be delivered in record fast time. The collection comprises of cabins adaptable to the project's design specifications that are ideal for residential, commercial use or public buildings.

The varied assortment of materials offered can transform the cabin's design to fit the building ambiance and use. Multiple options for walls, floor and ceiling, offer creative freedom to compile different aesthetic style types.







#### A310

A310 cabin is one of the most popular choices for a practical but elegant lift solution. Combining multiple design tools, create a cabin to your own design specifications and take advantage of a wide range of laminate walls, floor and ceili